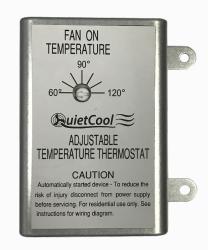

## **GA ES-1500 Specifications**

| Motor Voltage                      | 120 VAC, 60 Hz                                                |
|------------------------------------|---------------------------------------------------------------|
| Energy Use                         | 47 Watts                                                      |
| Air Flow                           | 1452 CFM                                                      |
| CFM/Watt                           | 30.9 CFM/Watt                                                 |
| # of Speeds                        | 1                                                             |
| Motor Head Diameter                | 14 1/2"                                                       |
| Grille Size                        | 16" x 16"                                                     |
| Dimensions (w/ fire damper closed) | 16 1/4" x 18 1/4" x 20"                                       |
| Dimensions (w/ fire damper open)   | 16 1/4" x 18 1/4" x 25 1/2"                                   |
| Damper System                      | Integrated Fire Damper                                        |
| Controls                           | IT-30001 Thermostat (included)                                |
| Warranty                           | 15 Years                                                      |
| Shipping Weight                    | 28 lbs.                                                       |
| Box Dimensions                     | 18" x 18" x 24"                                               |
| In the Box                         | - GA ES-1500 - Thermostat<br>- Ceiling Grille - Accessory bag |