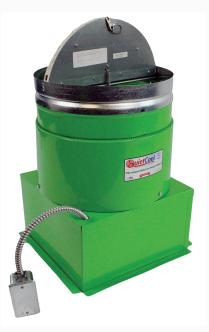

## **GA ES-1500 Specifications**

| Motor Voltage                      | 120 VAC, 60 Hz                                                |
|------------------------------------|---------------------------------------------------------------|
| Energy Use                         | 47 Watts                                                      |
| Air Flow                           | 1452 CFM                                                      |
| CFM/Watt                           | 30.9 CFM/Watt                                                 |
| # of Speeds                        | 1                                                             |
| Motor Head Diameter                | 14 1/2"                                                       |
| Grille Size                        | 16" x 16"                                                     |
| Dimensions (w/ fire damper closed) | 16 1/4" x 18 1/4" x 20"                                       |
| Dimensions (w/ fire damper open)   | 16 1/4" x 18 1/4" x 25 1/2"                                   |
| Damper System                      | Integrated Fire Damper                                        |
| Controls                           | IT-30001 Thermostat (included)                                |
| Warranty                           | 15 Years                                                      |
| Shipping Weight                    | 28 lbs.                                                       |
| Box Dimensions                     | 18" x 18" x 24"                                               |
| In the Box                         | - GA ES-1500 - Thermostat<br>- Ceiling Grille - Accessory bag |